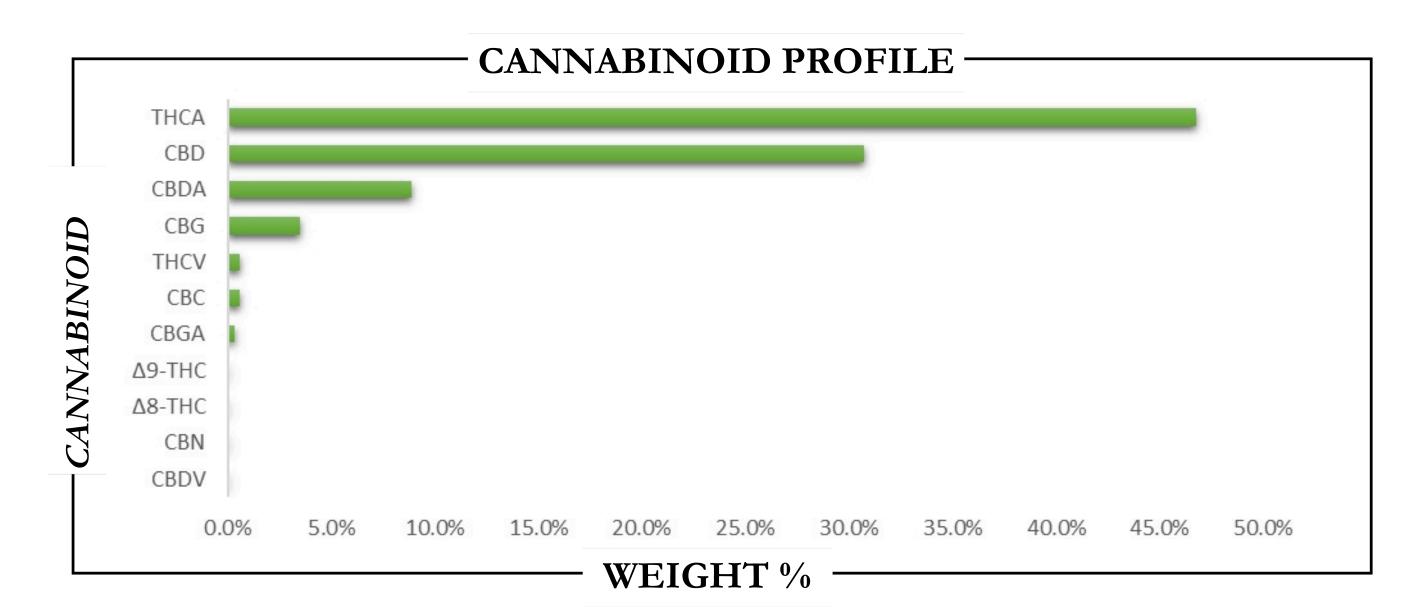

| CANNABINOID                                                                                                                                                | WEIGHT %                                                                                   |                        | MG/G  |
|------------------------------------------------------------------------------------------------------------------------------------------------------------|--------------------------------------------------------------------------------------------|------------------------|-------|
| СВС —                                                                                                                                                      | <b>→</b> 0.58                                                                              | <b></b>                | 5.76  |
| CBD —                                                                                                                                                      | → 30.74                                                                                    | <b></b>                | 307.4 |
| CBDA —                                                                                                                                                     | 8.91                                                                                       | <b></b>                | 89.10 |
| CBDV —                                                                                                                                                     | $\longrightarrow$ ND                                                                       | <b></b>                | ND    |
| CBG —                                                                                                                                                      | 3.50                                                                                       | <b></b>                | 34.99 |
| CBGA —                                                                                                                                                     | 0.35                                                                                       | <b></b>                | 3.52  |
| CBN —                                                                                                                                                      | → ND                                                                                       | <b></b>                | ND    |
| Δ8-THC <b>—</b>                                                                                                                                            | $\longrightarrow$ ND                                                                       | <b></b>                | ND    |
| Δ9-THC <b>—</b>                                                                                                                                            | 0.11                                                                                       |                        | 1.11  |
| THCA —                                                                                                                                                     | 46.73                                                                                      |                        | 467.3 |
| THCV —                                                                                                                                                     | 0.61                                                                                       |                        | 6.14  |
| Total CBD —                                                                                                                                                | 38.56                                                                                      | <b></b>                | 385.6 |
| Total CBG                                                                                                                                                  | 3.81                                                                                       | <b></b>                | 38.07 |
| Total THC                                                                                                                                                  | <b>41.09</b>                                                                               | <del></del>            | 410.9 |
| Analysis Method: TP-POT-05 By HPLC-<br>VWD Total THC = (0.877 x THCA) +<br>$\Delta$ 9-THC Total CBD = (0.877 x CBDA) +<br>CBD Total CBG = (0.877 x CBGA) + | Prepared By: TJSPrepared Date: Analyzed By: TJSDate Analyzed: Analysis Batch: JAN2425A-POT | 1/24/2025<br>1/24/2025 |       |