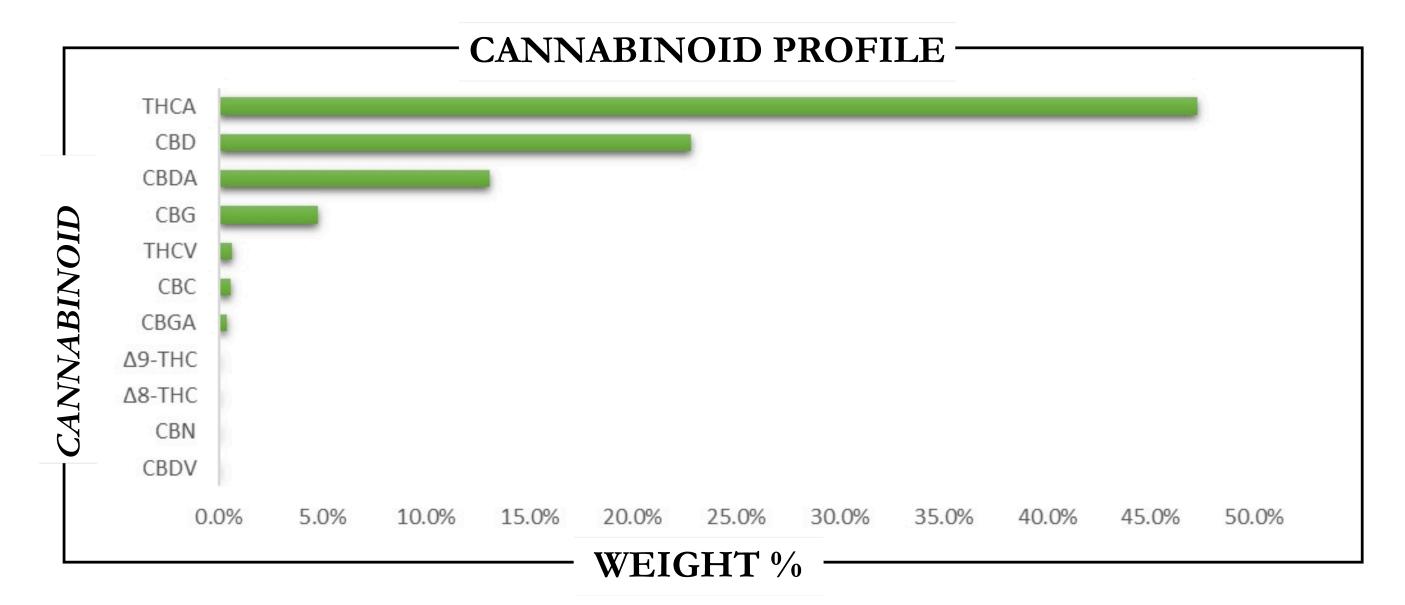

| CANNABINOID                                                                                                                                                                                                        | WEIGHT %               | MG/G               |
|--------------------------------------------------------------------------------------------------------------------------------------------------------------------------------------------------------------------|------------------------|--------------------|
| СВС —                                                                                                                                                                                                              | → 0.61                 | → 6.07             |
| CBD —                                                                                                                                                                                                              | → 22.80                | → 228.0            |
| CBDA ——                                                                                                                                                                                                            | → 13.07 —              | → 130.7            |
| CBDV —                                                                                                                                                                                                             | → ND —                 | → ND               |
| CBG —                                                                                                                                                                                                              | <b>→</b> 4.83 <b>→</b> | → 48.25            |
| CBGA —                                                                                                                                                                                                             | → 0.42                 | <b>→</b> 4.21      |
| CBN —                                                                                                                                                                                                              | → ND                   | → ND               |
| Δ8-THC —                                                                                                                                                                                                           | → ND                   | → ND               |
| Δ9-THC ——                                                                                                                                                                                                          | → 0.12 —               | 1.19               |
| THCA ——                                                                                                                                                                                                            | 47.23                  | 472.3              |
| THCV —                                                                                                                                                                                                             | ▶ 0.66                 | <b>→</b> 6.56      |
| Total CBD ——                                                                                                                                                                                                       | → 34.26                | → 342.6            |
| Total CBG                                                                                                                                                                                                          | 5.19                   | <b>5</b> 1.94      |
| Total THC                                                                                                                                                                                                          | → 41.54                | 415.4              |
| Analysis Method: TP-POT-05 By HPLC-<br>VWD Total THC = $(0.877 \text{ x THCA})$ +<br>$\Delta 9$ -THC Total CBD = $(0.877 \text{ x CBDA})$ +<br>CBD Total CBG = $(0.877 \text{ x CBGA})$ +<br>CBG ND = Not Detected | 1 7 7 1                | 24/2025<br>24/2025 |