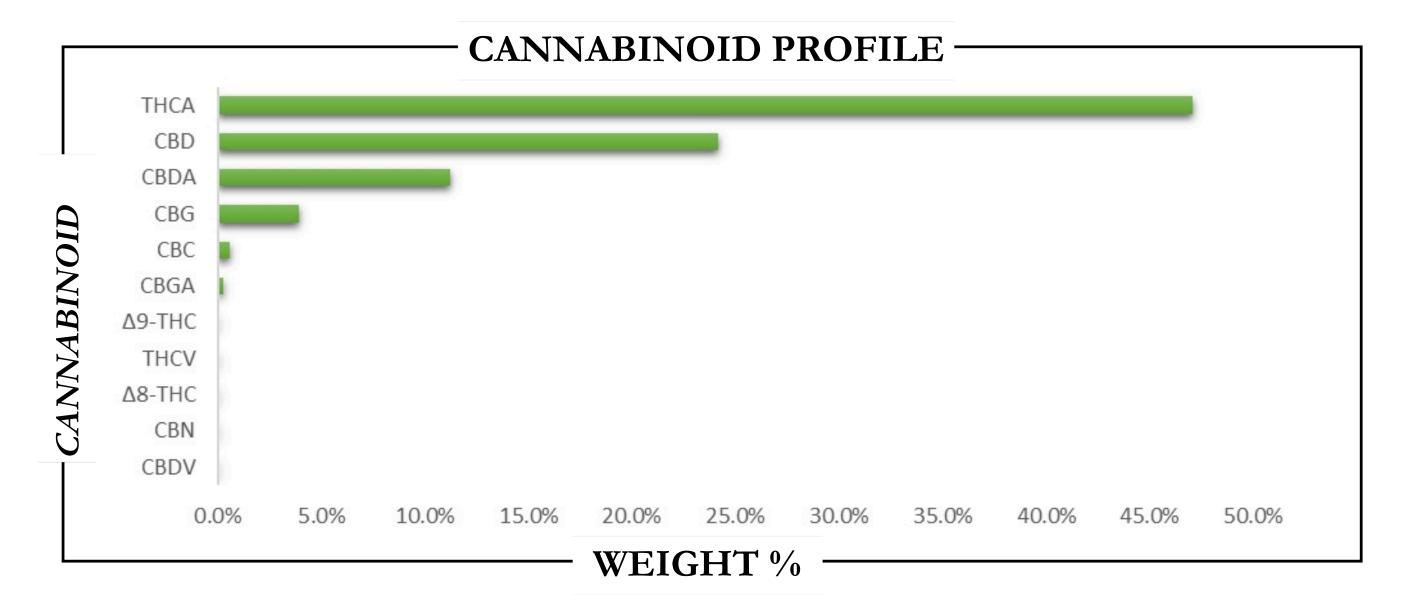

## **PROJECT#** 25003102 **LAB ID**55007347 **REPORT DATE**1/27/2025

SAMPLE NAME: Chocolate Diesel THCA LRES-012325

**DATE RECEIVED:** 1/24/2025

| THCA   | TOTAL CBD | TOTAL CANNABINOIDS |
|--------|-----------|--------------------|
| 47.05% | 34.04%    | 87.40%             |

| CANNABINOID                                                                                                                                                                                                       | WEIGHT %    | MG/G               |
|-------------------------------------------------------------------------------------------------------------------------------------------------------------------------------------------------------------------|-------------|--------------------|
| CBC —                                                                                                                                                                                                             | → 0.61 —    | → 6.13             |
| CBD —                                                                                                                                                                                                             | → 24.19 —   | → 241.9            |
| CBDA ——                                                                                                                                                                                                           | → 11.22 —   | → 112.2            |
| CBDV —                                                                                                                                                                                                            | → ND —      | → ND               |
| CBG —                                                                                                                                                                                                             | → 3.90 —    | → 39.03            |
| CBGA —                                                                                                                                                                                                            | → 0.31 →    | <b>→</b> 3.07      |
| CBN —                                                                                                                                                                                                             | → ND        | → ND               |
| Δ8-THC                                                                                                                                                                                                            | → ND        | → ND               |
| Δ9-THC ——                                                                                                                                                                                                         | → 0.10      | 1.04               |
| ТНСА ——                                                                                                                                                                                                           | 47.05       | <b>→</b> 470.5     |
| THCV —                                                                                                                                                                                                            | ND          | ► ND               |
| Total CBD ——                                                                                                                                                                                                      | → 34.04     | → 340.4            |
| Total CBG                                                                                                                                                                                                         | → 4.17      | <b>4</b> 1.72      |
| Total THC                                                                                                                                                                                                         | 41.37       | <b>4</b> 13.7      |
| Analysis Method: TP-POT-05 By HPLC-<br>VWD Total THC = $(0.877 \text{ x THCA})$ +<br>$\Delta$ 9-THC Total CBD = $(0.877 \text{ x CBDA})$ +<br>CBD Total CBG = $(0.877 \text{ x CBGA})$ +<br>CBG ND = Not Detected | 1 , , , , , | 24/2025<br>24/2025 |