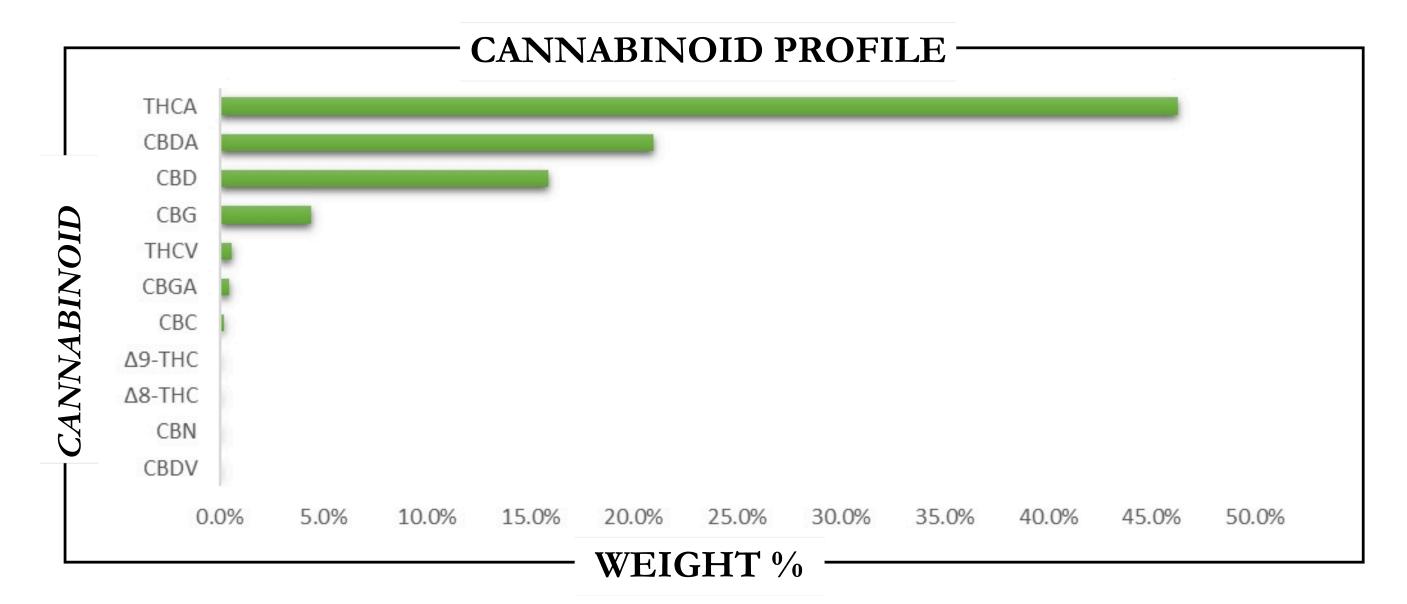

| CANNABINOID                                                                                                                                                                                                        | WEIGHT %               | MG/G               |
|--------------------------------------------------------------------------------------------------------------------------------------------------------------------------------------------------------------------|------------------------|--------------------|
| CBC —                                                                                                                                                                                                              | → 0.22 —               | → 2.16             |
| CBD —                                                                                                                                                                                                              | → 15.89 —              | → 158.9            |
| CBDA ——                                                                                                                                                                                                            | → 20.92 —              | → 209.2            |
| CBDV —                                                                                                                                                                                                             | → ND —                 | → ND               |
| CBG —                                                                                                                                                                                                              | → 4.42 —               | → 44.22            |
| CBGA —                                                                                                                                                                                                             | <b>→</b> 0.49 <b>→</b> | <b>→</b> 4.86      |
| CBN —                                                                                                                                                                                                              | → ND                   | → ND               |
| Δ8-THC                                                                                                                                                                                                             | → ND                   | → ND               |
| Δ9-THC ——                                                                                                                                                                                                          | 0.10                   | 1.00               |
| ТНСА ——                                                                                                                                                                                                            | 46.23                  | 462.3              |
| THCV —                                                                                                                                                                                                             | 0.59                   | 5.90               |
| Total CBD ——                                                                                                                                                                                                       | → 34.24                | → 342.4            |
| Total CBG                                                                                                                                                                                                          | → 4.85                 | <b>→</b> 48.48     |
| Total THC                                                                                                                                                                                                          | → 40.64                | → 406.4            |
| Analysis Method: TP-POT-05 By HPLC-<br>VWD Total THC = $(0.877 \text{ x THCA})$ +<br>$\Delta 9$ -THC Total CBD = $(0.877 \text{ x CBDA})$ +<br>CBD Total CBG = $(0.877 \text{ x CBGA})$ +<br>CBG ND = Not Detected | 1 7 7 1                | 24/2025<br>24/2025 |